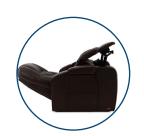

### ZERO GRAVITY | BIG & TALL | POWER LUMBAR | POWER HEADREST | POWER BACKREST | POWER FOOTREST

### THE OCTANE SEATING DIFFERENCE

All zero-gravity models offer dual independent motors, wellness benefits and many other features.

**POWER HEADREST**Headrest can be articulated back and forward for full head support.

**POWER LUMBAR**Lumbar adjusts along the spine for premium back support.

**POWER BACKREST**Independent motorized backrest with unlimited comfort positions.

**POWER FOOTREST**Control the footrest independently to reach your desired position.

ONE TOUCH ZERO GRAVITY
Push a button and you'll automatically
be placed into the preset zero gravity
position.

**400 LB WEIGHT CAPACITY**Built like a tank, this model is perfect for those seeking a bigger & taller design.