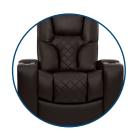

# ATLAS MAX ZERO GRAVITY RECLINER

The Atlas is a big and tall model that provides incredible health and wellness benefits along with a quad motor system: dual independent footrest and backrest motors, motorized headrest and a motorized lumbar system. Many other features are included making this a true premium Zero Gravity Recliner.

### THE OCTANE SEATING DIFFERENCE

All zero-gravity models offer dual independent motors, wellness benefits and many other features.

**POWER HEADREST**Headrest can be articulated back and forward for full head support.

**POWER LUMBAR**Lumbar adjusts along the spine for premium back support.

**POWER BACKREST**Independent motorized backrest with unlimited comfort positions.

**POWER FOOTREST**Control the footrest independently to reach your desired position.