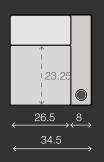

## **SPECIFICATIONS**

**RECLINER** 42.5 W x 41.25 D x 48.5 H

**ROW OF 2** 77 W x 41.25 D x 48.5 H

**ROW OF 3** 111.5 W x 41.25 D x 48.5 H

**ROW OF 4** 146 W x 41.25 D x 48.5 H