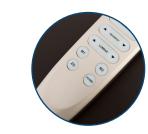

### THE OCTANE SEATING DIFFERENCE

All zero-gravity models offer dual independent motors, wellness benefits and many other features.

**POWER HEADREST**Headrest can be articulated back and forward for full head support.

**POWER LUMBAR**Lumbar adjusts along the spine for premium back support.

**POWER BACKREST**Independent motorized backrest with unlimited comfort positions.

**POWER FOOTREST**Control the footrest independently to reach your desired position.

ONE TOUCH ZERO GRAVITY
Push a button and you'll automatically
be placed into the preset zero gravity
position.

**400 LB WEIGHT CAPACITY**Built like a tank, this model is perfect for those seeking a bigger & taller design.

**ONE TOUCH HOME**One Touch and the chair will reset itself to the fully upright position.

**2 MEMORY SETTINGS**Two personal settings to your desired chair position all at the touch of a button.

**GEL INFUSED MEMORY FOAM**Our premium foam cradles your body, keeping the weight off of pressure points.