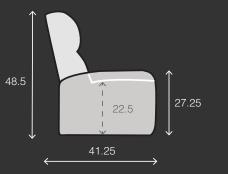

## **SPECIFICATIONS**

**RECLINER** 42.5 W x 41.25 D x 48.5 H

**ROW OF 2** 77 W x 41.25 D x 48.5 H

**ROW OF 3** 111.5 W x 41.25 D x 48.5 H

**ROW OF 4** 146 W x 41.25 D x 48.5 H