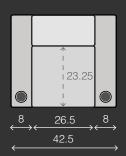

## **SPECIFICATIONS**

**RECLINER** 42.5 W x 41.25 D x 48.5 H

**ROW OF 2** 77 W x 41.25 D x 48.5 H

**ROW OF 3** 111.5 W x 41.25 D x 48.5 H

**ROW OF 4** 146 W x 41.25 D x 48.5 H