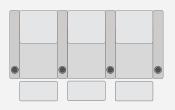

## **SPECIFICATIONS**

**RECLINER** 42.5 W x 41.25 D x 48.5 H

**ROW OF 2** 77 W x 41.25 D x 48.5 H

**ROW OF 3** 111.5 W x 41.25 D x 48.5 H

**ROW OF 4** 146 W x 41.25 D x 48.5 H