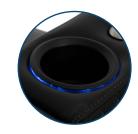

**USB & USB-C CHARGING**Charging station to power up your devices quickly and efficiently.

**LED LIGHTING SYSTEM**Ambient LED lighting surrounds the cupholders and along the baserail.

**ACCESSORY DOCKS**Add over a dozen accessories like tray tables, phone holder, wine holder & many more.