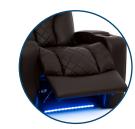

**USB & USB-C CHARGING**Charging station to power up your devices quickly and efficiently.

**LED LIGHTING SYSTEM**Ambient LED lighting surrounds the cupholders and along the baserail.

**ACCESSORY DOCKS**Add over a dozen accessories like tray tables, phone holder, wine holder & many more.