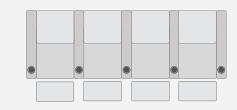

## **SPECIFICATIONS**

**RECLINER** 42.5 W x 41.25 D x 48.5 H

**ROW OF 2** 77 W x 41.25 D x 48.5 H

**ROW OF 3** 111.5 W x 41.25 D x 48.5 H

**ROW OF 4** 146 W x 41.25 D x 48.5 H