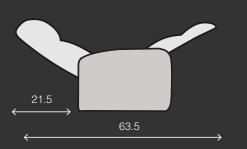

## **SPECIFICATIONS**

**RECLINER** 42.5 W x 41.25 D x 48.5 H

**ROW OF 2** 77 W x 41.25 D x 48.5 H

**ROW OF 3** 111.5 W x 41.25 D x 48.5 H

**ROW OF 4** 146 W x 41.25 D x 48.5 H