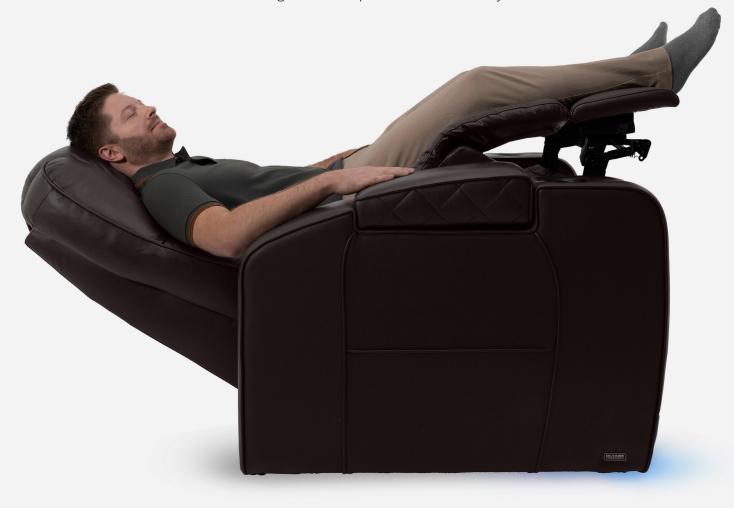

# ATLAS MAX ZERO GRAVITY RECLINER

The Atlas is a big and tall model that provides incredible health and wellness benefits along with a quad motor system: dual independent footrest and backrest motors, motorized headrest and a motorized lumbar system. Many other features are included making this a true premium Zero Gravity Recliner.

### ZERO GRAVITY | BIG & TALL | POWER LUMBAR | POWER HEADREST | POWER BACKREST | POWER FOOTREST

ONE TOUCH ZERO GRAVITY
Push a button and you'll automatically
be placed into the preset zero gravity
position.

**400 LB WEIGHT CAPACITY**Built like a tank, this model is perfect for those seeking a bigger & taller design.