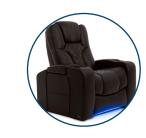

# ATLAS MAX ZERO GRAVITY RECLINER

The Atlas is a big and tall model that provides incredible health and wellness benefits along with a quad motor system: dual independent footrest and backrest motors, motorized headrest and a motorized lumbar system. Many other features are included making this a true premium Zero Gravity Recliner.

### ZERO GRAVITY | BIG & TALL | POWER LUMBAR | POWER HEADREST | POWER BACKREST | POWER FOOTREST